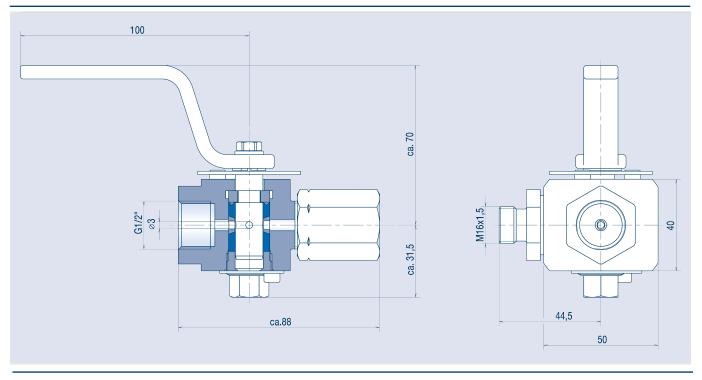

|                                 |
| Certificates        | VDI 2440                                                                                                                                                                                         | Temperature                                                                                                                                                                                                                                                                                                                            | VIII-TGR -40°C to +250°C, PN160 |

**Dimensions** Body length 88 mm



## Application range

District Heating | Processing industry | Automation | Geothermal energy | Shipbuilding industry | Diesel engines | Oil & Gas | Compressed-air supply | Instrumentation & Control | Electric supply | Energy generating companies

## The packing sleeve

Under pressure the lamellas of the elastic packing sleeve are pressed against the body wall and thereby an excellent seal is achieved.

The TGR (=top-graph 2000) is suitable for operating temperatures up to 250°C.



AB COCKS MABAL

Pressure and temperature ranges / Parts list





## Parts list

| Pos. | number | name                 |
|------|--------|----------------------|
| 1    | 1      | Body                 |
| 2    | 1      | Packing sleeve       |
| З    | 1      | Cock plug            |
| 4    | 2      | Split