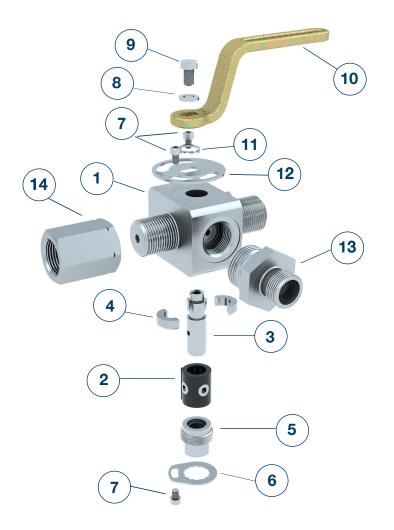

## Parts list

| Pos. | number | name                 |
|------|--------|----------------------|
| 1    | 1      | Body                 |
| 2    | 1      | Packing sleeve       |
| З    | 1      | Cock plug            |
| 4    | 2      | Split ring           |
| 5    | 1      | Tightening nut       |
| 6    | 1      | Locking disc         |
| 7    | 3      | Fillister head screw |
| 8    | 1      | Disc                 |
| 9    | 1      | Hexagon head screw   |
| 10   | 1      | Hand lever           |
| 11   | 1      | Secure ring          |
| 12   | 1      | Stop                 |
| 13   | 1      | Double nipple        |
| 14   | 1      | Tightening screw     |