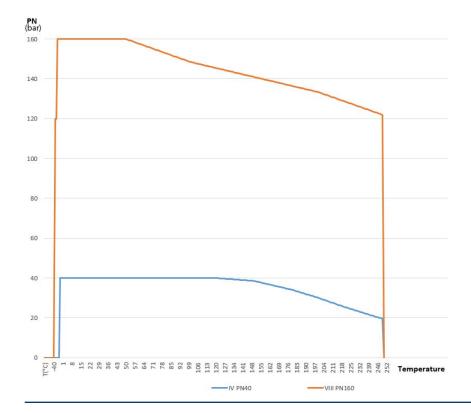

## **AB COCKS MABAL** MABAL VIII TGR, PN160

| *TGR = top-graph 20 | <ul> <li>» Pressure gauge cock</li> <li>» PN 40</li> <li>» Cylindrical plug</li> <li>» Carbon steel VIII</li> <li>» Elastic packing sleeve TGR</li> <li>» With hand lever</li> <li>00</li> </ul> | General features » 90°-rotation ensures immediate<br>opening and closing procedure<br>» Hand operation enables throttling,<br>therefore usage in blow-down lines<br>possible<br>» Simple maintenance:<br>The packing sleeve can be replaced<br>within minutes with the cock staying<br>in the line<br>» No jamming caused by corrosion |                                 |
|---------------------|--------------------------------------------------------------------------------------------------------------------------------------------------------------------------------------------------|----------------------------------------------------------------------------------------------------------------------------------------------------------------------------------------------------------------------------------------------------------------------------------------------------------------------------------------|---------------------------------|
| Connections         | Left side: G1/2"<br>Right side: clamping sleeve G1/2"<br>Pressure gauge: compression<br>fitting L10                                                                                              |                                                                                                                                                                                                                                                                                                                                        |                                 |
| Certificates        | VDI 2440                                                                                                                                                                                         | Temperature                                                                                                                                                                                                                                                                                                                            | VIII-TGR -40°C to +250°C, PN160 |