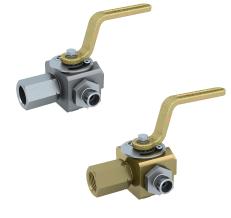

## **AB COCKS MABAL** MABAL VIII TGR, PN160

| *TGR = top-graph 20 | <ul> <li>» Pressure gauge cock</li> <li>» PN 40</li> <li>» Cylindrical plug</li> <li>» Carbon steel VIII</li> <li>» Elastic packing sleeve TGR</li> <li>» With hand lever</li> <li>00</li> </ul> | General features » 90°-rotation ensures immediate<br>opening and closing procedure<br>» Hand operation enables throttling,<br>therefore usage in blow-down lines<br>possible<br>» Simple maintenance:<br>The packing sleeve can be replaced<br>within minutes with the cock staying<br>in the line<br>» No jamming caused by corrosion |                                 |
|---------------------|--------------------------------------------------------------------------------------------------------------------------------------------------------------------------------------------------|----------------------------------------------------------------------------------------------------------------------------------------------------------------------------------------------------------------------------------------------------------------------------------------------------------------------------------------|---------------------------------|
| Connections         | Left side: G1/2"<br>Right side: clamping sleeve G1/2"<br>Pressure gauge: compression<br>fitting L10                                                                                              |                                                                                                                                                                                                                                                                                                                                        |                                 |
| Certificates        | VDI 2440                                                                                                                                                                                         | Temperature                                                                                                                                                                                                                                                                                                                            | VIII-TGR -40°C to +250°C, PN160 |